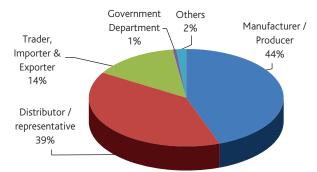

approx 4500 units out of which 85% can be classified as Small Scale units & 10% as Medium & 5% as Large Scale units.
- Foundry Industry has a turnover of approx USD 15 billion with exports approx. USD 2 billion.
- India's casting industry expected to reach USD 19.2 billion by 2020.
- The healthy growth of exports approx 25% 30% year on year.



### **REVIEW – IFEX 2016** (Last edition organised in South Region)

### January 29-31, 2016 - Coimbatore, India

Total Area (in sqm) : 15,000 No. of Exhibitors : 294

Participating Countries : China, Germany, India, Italy, Japan,

Saudi Arabia, Spain, Sweden, Thailand,

The Netherlands, UK & USA

Group Participation : China, Germany & Italy

One-time Regd. Visitors : 7500 Conference Delegates : ~1800

### **Visitor Profile - Nature of Business**



#### Visitor Profile - Type of Industry



#### Visitor Profile - Role in Purchasing



# Concurrent Trade Fair Cast India Expo 2020



Building brand India a global sourcing destination for castings

The only trade fair in India, which is rapidly becoming one of the important casting sourcing destinations in Asia - Cast India Expo will be organized concurrent to IFEX 2020 and 68<sup>th</sup> Indian Foundry Congress. This is an excellent platform for the foundries from all across India to display their capacities and capabilities to the buyers coming from across the globe.

Cast India Expo is a platform for the Indian Casting Manufacturers to display their casting manufacturing capacities and capabilities. The presence of these casting manufacturers as exhibitors in the same venue will p