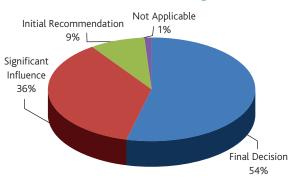

um & 5% as Large Scale units.
- Foundry Industry has a turnover of approx USD 15 billion with exports approx. USD 2 billion.
- India's casting industry expected to reach USD 19.2 billion by 2020.
- The healthy growth of exports approx 25% 30% year on year.



### **REVIEW – IFEX 2016** (Last edition organised in South Region)

### January 29-31, 2016 - Coimbatore, India

Total Area (in sqm) : 15,000 No. of Exhibitors : 294

Participating Countries : China, Germany, India, Italy, Japan,

Saudi Arabia, Spain, Sweden, Thailand,

The Netherlands, UK & USA

Group Participation : China, Germany & Italy

One-time Regd. Visitors : 7500 Conference Delegates : ~1800

### **Visitor Profile - Nature of Business**



#### Visitor Profile - Type of Industry



#### Visitor Profile - Role in Purchasing



# Concurrent Trade Fair Cast India Expo 2020



Building brand India a global sourcing destination for castings

The only trade fair in India, which is rapidly becoming one of the important casting sourcing destinations in Asia - Cast India Expo will be organized concurrent to IFEX 2020 and 68<sup>th</sup> Indian Foundry Congress. This is an excellent platform for the foundries from all across India to display their capacities and capabilities to the buyers coming from across the globe.

Cast India Expo is a platform for the Indian Casting Manufacturers to display their casting manufacturing capacities and capabilities. The presence of these casting manufacturers as exhibitors in the same venue will provide a ready customer base for Indian and International suppliers.

### Meet the decis