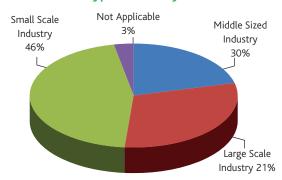

classified as Small Scale units & 10% as Medium & 5% as Large Scale units.
- Foundry Industry has a turnover of approx USD 15 billion with exports approx. USD 2 billion.
- India's casting industry expected to reach USD 19.2 billion by 2020.
- The healthy growth of exports approx 25% 30% year on year.



### **REVIEW – IFEX 2016** (Last edition organised in South Region)

### January 29-31, 2016 - Coimbatore, India

Total Area (in sqm) : 15,000 No. of Exhibitors : 294

Participating Countries : China, Germany, India, Italy, Japan,

Saudi Arabia, Spain, Sweden, Thailand,

The Netherlands, UK & USA

Group Participation : China, Germany & Italy

One-time Regd. Visitors : 7500 Conference Delegates : ~1800

### **Visitor Profile - Nature of Business**



#### Visitor Profile - Type of Industry



#### Visitor Profile - Role in Purchasing



# Concurrent Trade Fair Cast India Expo 2020



Building brand India a global sourcing destination for castings

The only trade fair in India, which is rapidly becoming one of the important casting sourcing destinations in Asia - Cast India Expo will be organized concurrent to IFEX 2020 and 68<sup>th</sup> Indian Foundry Congress. This is an excellent platform for the foundries from all across India to display their capacities and capabilities to the buyers coming from across the globe.

Cast India Expo is a platform for the Indian Casting Manufacturers to display their casting manufacturing capacities and capabilities. The presence of these casting manufacturers as exhibitors in the same venue will provide a ready customer base for Indian and